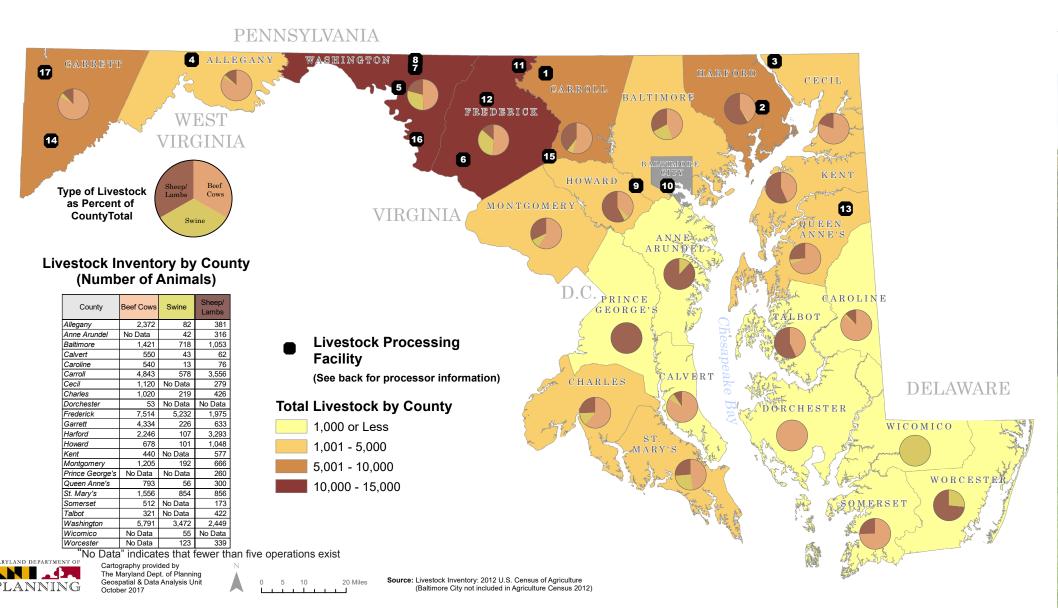

## USDA Inspected Livestock Processing Facilities in Maryland

In this flyer, the map indicates the livestock population of each county in Maryland and the location of USDA inspected livestock processing facilities; the table provides more information about the processors.